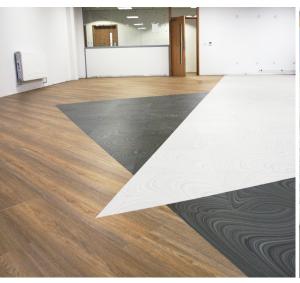

## **Project Description**

Having carried out their previous installation, the Headlam Group asked FLR Group to install all the flooring products on their new multi million pound state-of-the-art headquarters at Coleshill. Working in conjunction with both Andy Lakin the project manager from Headlam and designer Chris Orton of Thuja Design, the installation was completed to a 'fast track' and demanding programme. Intricate pattern work along with complex setting out only added to the overall challenge of completing the works on time. Our dedicated teams worked

## **Products**

- Interface Carpets including Monochrome, Equilibrium, and Chenille Warp
- Swiss wood engineered wooden flooring.
- Shaw Carpets 'Edge' range of carpet tiles.
- Polyflor Pearlazzo vinyl and Expona LVT
- VC Ltd vinyl sheet and logos
- Gradus Ltd matting