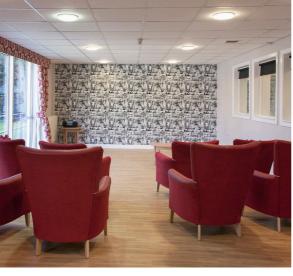

## **Project Description**

Works included decoration to dinning room, lounge and communal areas including main reception and formation of a cinema room plus installation of media equipment.

Working closely with Amore Care, it was important FLR Group took great responsibility not to disturb the residents or the day to day running of the care home.