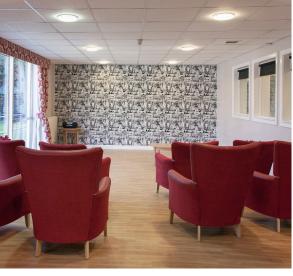

## **Project Description**

Works included decoration to dinning room, lounge and communal areas including main reception and formation of a cinema room plus installation of media equipment.

Working closely with Amore Care, it was important FLR Group took great responsibility not to disturb the residents or the day to day running of the care home.